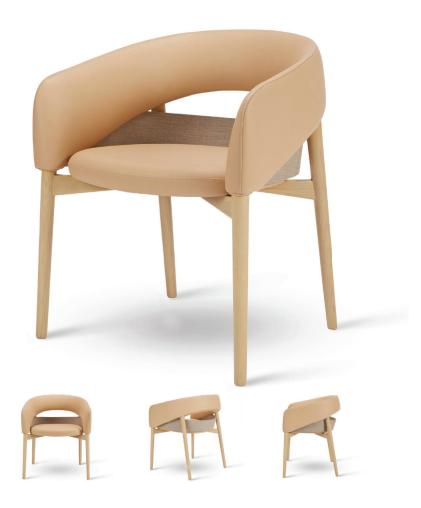

## **Dino Diner**

## SKU:MAMORM-401-TA011

A big hug around your body, or a light cover around your soul, Dino Diner, the very first member of the family, offers you a superb seating experience.

Designer

Thomas E. Alken

**Year** 2014

Category Model No. Dining Chair with Armrest

odel No. TA011

Usages

Chair for dining, meetings, conference

and private use.

Materials The Dino Diner chair is hand-crafted with FSC certified American white oak frame.

The chair comes in three frame color variations; Natural, Black and Walnut and can be upholstered with a variety of

leathers and fabrics.

**Dimensions** Size: W600 x D560 x H800 mm

Seat height: 470 mm

Oak Frames